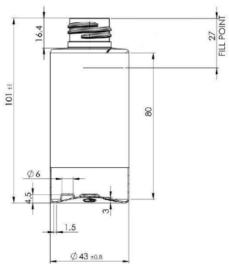

## **General** info

Item no. (SKU):

Family / Range: Sumo
Capacity: 100ml
Neck: 24/410
Weight: 16
Shape: Round
Material: PET

Colour: All Colours Available

Print Areas: N/A
Country of Origin: Lithuania